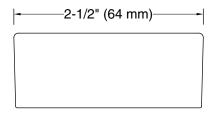

# **Technical Information**

All product dimensions are nominal. Installation Type: Cabinet mount Material: Zinc