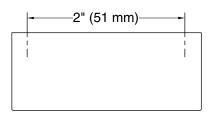

# **Technical Information**

All product dimensions are nominal. Installation Type: Cabinet mount Material: Zinc